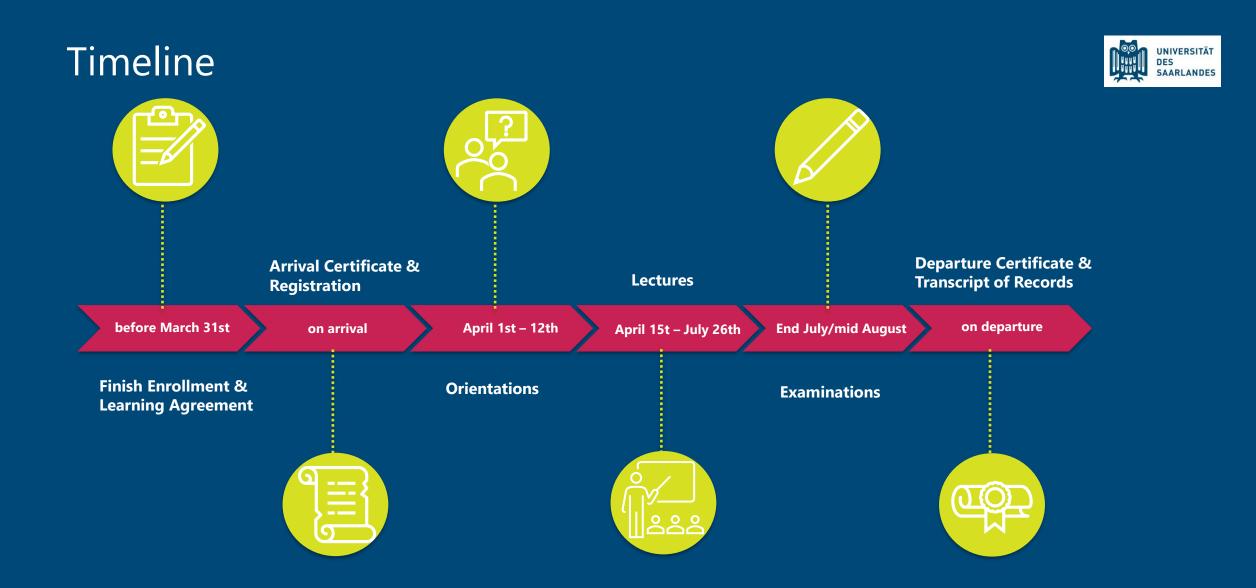

# Certificate of Arrival

- *Mandatory* to register with the Erasmus office!
- Send the arrival certificate by email **OR** bring it to the Welcome Center
- Include your arrival date!

|                                            |            |                  |                |                                                                                                                                                                                                                                                                                                                                                        |   | SAARLANDES |
|--------------------------------------------|------------|------------------|----------------|--------------------------------------------------------------------------------------------------------------------------------------------------------------------------------------------------------------------------------------------------------------------------------------------------------------------------------------------------------|---|------------|
| Certific<br>Anku                           |            | of Ar<br>estätig |                | UNIVERSITÄT<br>DES SAARLANDES<br>SAARLANDES<br>International Office<br>Pableme Adolphe<br>Brasmus Institutional<br>Coordinator Universitä des<br>Saarlandes<br>Cargues Center A4 4<br>66123 Saarbrücken<br>T: 449 (0) 661 302 71107 F:<br>449 (0) 661 302 71107 F: |   |            |
| Name and surname<br>of the Erasmus student | Tom        | n Tho            | mpson          | Maike Lauterbach<br>Erasmus Officer<br>Sandra Neumann                                                                                                                                                                                                                                                                                                  |   |            |
| Home University:                           | Univ       | ersity           | of Cardiff     | Erasmus Officer                                                                                                                                                                                                                                                                                                                                        |   |            |
| Host University:                           | Unive      | ersität          | des Saarlandes | 5                                                                                                                                                                                                                                                                                                                                                      |   |            |
| Date of arrival:                           | 01         | ,04              | 2024           | L                                                                                                                                                                                                                                                                                                                                                      |   |            |
| Expected date of Departure:                | 30         | , 09             | , 2024         | erasmus (filo uni-saarland de                                                                                                                                                                                                                                                                                                                          | - |            |
| To be filled in by                         | the host   | institutior      |                |                                                                                                                                                                                                                                                                                                                                                        |   |            |
| Name and<br>position of the<br>signatory:  |            |                  |                |                                                                                                                                                                                                                                                                                                                                                        |   |            |
| Date and Signature:                        |            |                  |                |                                                                                                                                                                                                                                                                                                                                                        |   |            |
| Official stamp of the ho                   | st institu | tion:            |                |                                                                                                                                                                                                                                                                                                                                                        |   |            |

# Course choice & Learning Agreement

- Learn more in the **Departmental Orientations**
- Get in touch with your departmental coordinator:

#### www.uni-saarland.de/global/erasmus/koordinatoren

- Some departments require registration for courses and/or exams: check in with your departmental coordinator!
- Erasmus students may also take classes from other departments
- The LA must be signed by the departmental coordinator
- The main language of instruction in most areas is **German**!

# Transcript of Records

- Grades for Erasmus students are not automatically recorded in every department and the transcript is not automatically provided!
- Students are responsible for collecting "Scheine" (course certificates)
- Send the course certificate to erasmus@uni-saarland.de
- Exceptions:
  - •Computer Science
  - •Business&Administration
  - •Medicine (contact departmental coordinator)
  - •Law (contact departmental coordinator)

## Certificate of Departure

- *Mandatory* to de-register with the Erasmus office!
- Send the departure certificate by email **OR** bring it to the Welcome Center
- Include your **departure date**!
- Signature **no more** than 5 days prior to departure. Check if your university requires the signature date to be same as departure date!