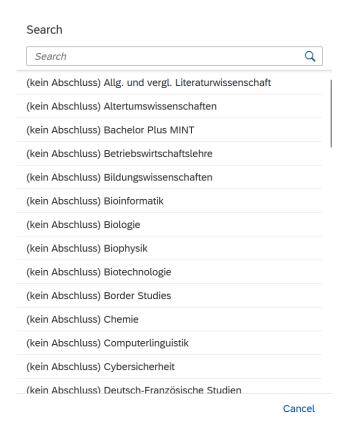

# Start your enrolment by clicking on "Enrolment"

- Please choose the option for exchange students: "(Letter of admission from International Office)"
- Choose the correct start semester and subject (see admission letter)!
- The study semester will be prefilled with "1". That is correct!