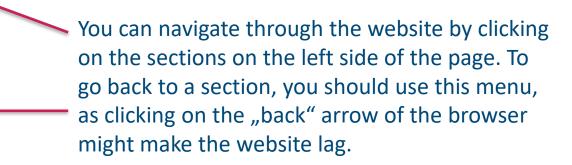

To navigate, you can use the "save and return" button if you want to continue later on your application.

The submit button has to be used when you are **completely** done with your enrolment.

# Navigating the website

Section Personal details Information regarding applicant's preuniversity education credentials Information about your higher education entrance qualification Study history Work experience, vocational training and employment prior to university Examinations taken Parallel enrolment Health insurance information Further Uploads Confirm choice of intended qualification (with subject) Verification of input data