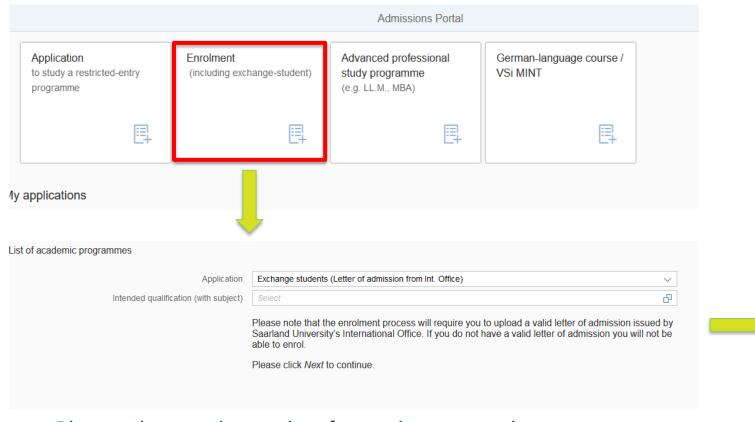

# You can now start the enrolment at

www.uni-saarland.de/application

# You first have to register a new account

# Start your enrolment by clicking on "Enrolment"

- Please choose the option for exchange students: "(Letter of admission from International Office)"
- Choose the correct start semester and subject (see admission letter)!
- The study semester will be prefilled with "1". That is correct!