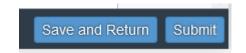

To navigate, you can use the "save and return" button if you want to continue later on your application.

The submit button has to be used when you are **completely** done with your enrolment.