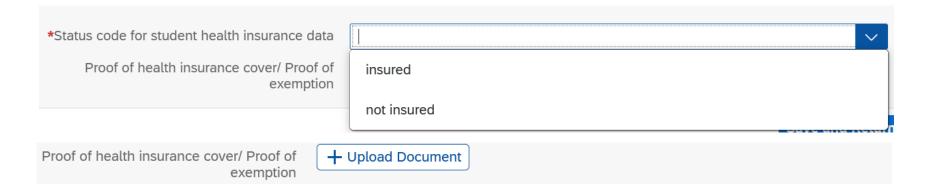

## Health Insurance information

Do you have a **German statutory** insurance?

→ Choose **insured** & give details about your insurance

All others (EHIC, private, social security agreement)

→ Choose **not insured** & upload proof of insurance (EHIC, certificate etc)