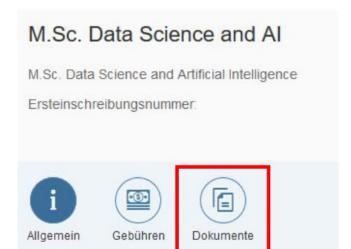

## Download your personal UdS ID - Kennungsschreiben

- 1. Log into SIM application portal
- 2. Open your enrolment file
- 3. Go to "Documents"
- 4. Scroll down to "My certifications"
- 5. Download the "Kennungsschreiben"
- 6. Change the password!