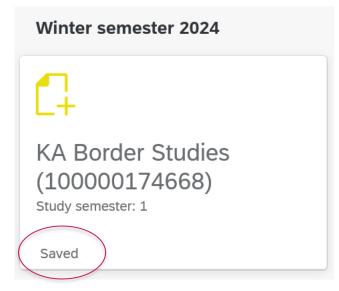

|
| Other documents                                                | + Upload Document                                                                                                                                                                                                                                                                                                                                                                                                                               |

Read the declaration, confirm and upload the proof of payment

## After submitting the enrolment





#### "Saved"

Only you can see the application and you can still make changes.

#### "Submitted"

You application can now be reviewed and processed by the admission's office. You can no longer make changes.

## "Valid" or "Approved"

As soon as the Admissions Office has checked your enrolment request, and if everything was complete, the application will change to "valid" or "approved". At this point, the enrolment system is only waiting for the semester fee to be received. Once the semester fee has been received, your enrolment is complete and you will be able to download your university credentials ("Kennungsschreiben").

## Download your personal UdS ID - Kennungsschreiben





- 1. Log into SIM application portal
- 2. Open your enrolment file
- 3. Go to "Documents"
- 4. Scroll down to