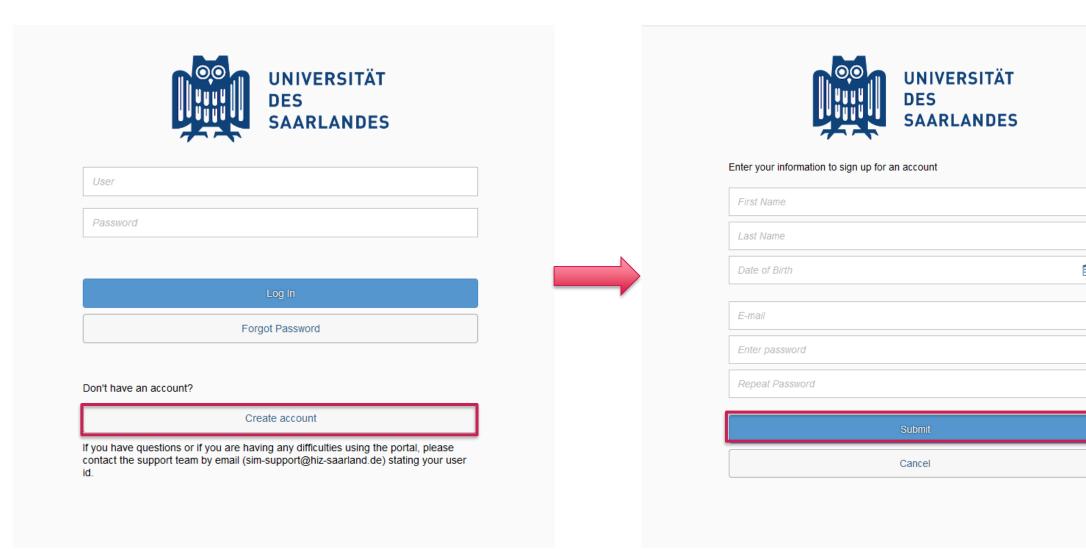

# You first have to register a new account

# Check your email!

Sie haben sich für das Bewerbungsportal der Universität des Saarlandes registriert.

Sind Sie bereits Studentin oder Student an der Universität des Saarlandes?

Bitte melden Sie sich mit Ihrer bestehenden UdS-Kennung als Benutzername und Ihrem Kennwort an! Nutzen Sie dafür den folgenden Link: https://sim.uni-saarland.de/launchpad

Sind Sie noch keine Studentin oder kein Student an der Universität des Saarlandes, haben sich aber schon in SIM registriert und eine Bewerbung verschickt?

Bitte melden Sie sich mit Ihrem bereits existierenden Benutzernamen (z.B. B0000xx) und Ihrem Kennwort an! Nutzen Sie dafür den folgenden

Link: https://sim.uni-saarland.de/bewerbung

Sollten Sie Ihr Kennwort vergessen haben, fordern Sie bitte auf der genannten Webseite ein neues Kennwort an.

Sind Sie noch keine Studentin oder kein Student an der Universität des Saarlandes und haben sich auch noch nicht in SIM registriert?

Ihr Benutzername lautet: B0000123

Bitte klicken Sie auf den folgenden Link, um das Konto zu aktivieren und mit Ihrer Bewerbung zu starten: https://sim.uni-saarland.de/bewerbung?RequestID=00505689A6341EECA2E7AA7D18041049& ActivationKey=3CAEBD9CE3931CB0F27AB840D3AB87CA8ACDC681&type=3&sap-language=DE Der Link zur Bestätigung Ihrer Registrierung ist 24 Stunden gültig.