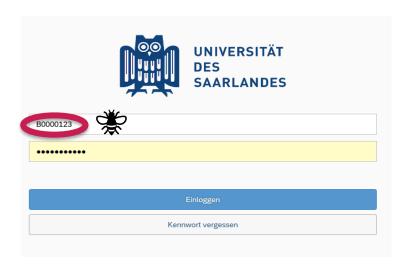

## Please pay the fee by bank transfer. The banking information is:

Name of the bank: Bank1Saar

Recipient's name: Universität des Saarlandes

IBAN: DE19 5919 0000 0000 33 0000

BIC: SABA DE 5 S

Reference: Full name, date of birth, **B-Number** (B000xxxx – your user name to the application portal)