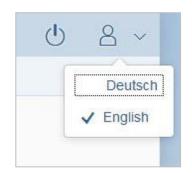

Mit freundlichen Grüßen

Ihr Studierendensekretariat der Universität des Saarlandes

Save the login information where it is easily accessable for you (phone, computer...)!

When using the enrolment portal, you can switch the language to English if you want.