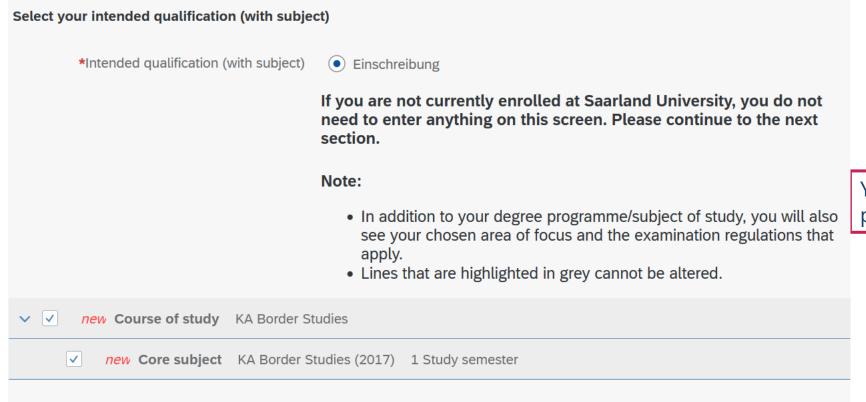

# Start your enrolment by clicking on "Enrolment"

- Please choose the option for exchange students: "(Letter of admission from International Office)"
- Choose the correct start semester and subject (see admission letter)!
- The study semester will be prefilled with "1". That is correct!