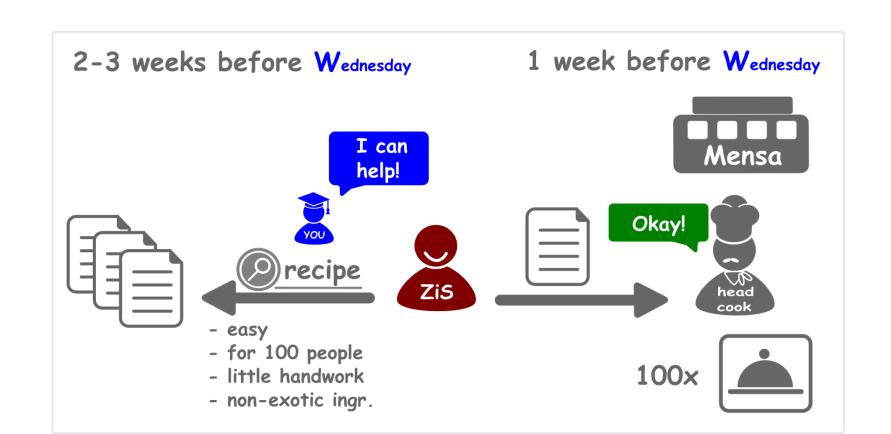

What you will do

What ZiS will do

Workflow

Contact

What you will do

What ZiS will do

Workflow

Contact