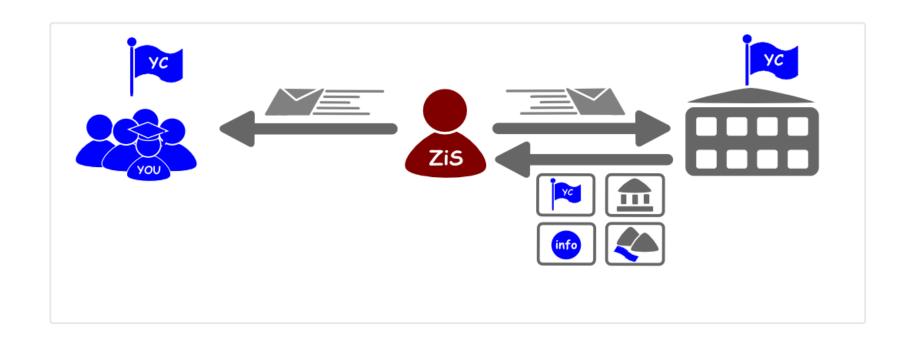

#### Contact us!

Intro

Workflow

Contact

If you are interested, just write me an email to spez@io.uni-saarland.de or talk to me when you see me.