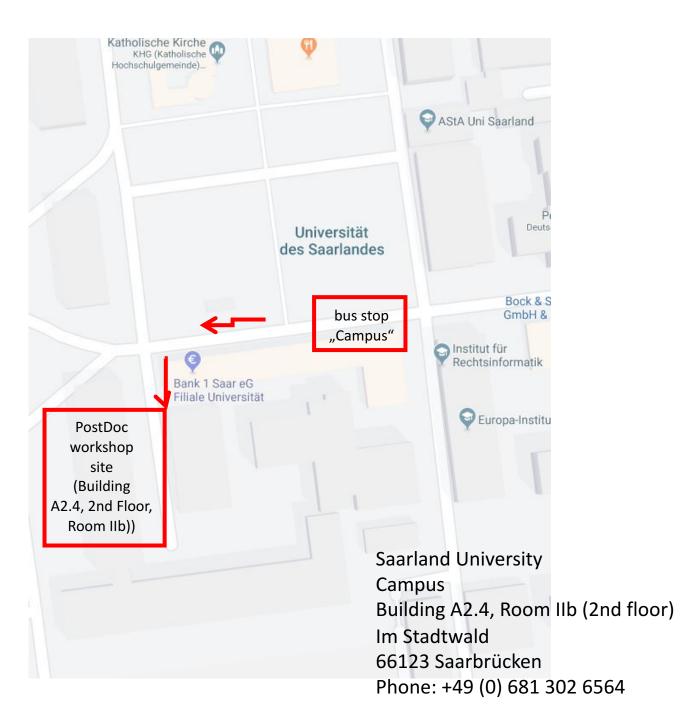

At the university campus:

Leave the bus at the stop *Campus* (first stop after passing the main entrance gate to the campus).

Near the bus stop is the PostDoc workshop site in building A2.4 (about 2 minutes to walk, see map on the right).