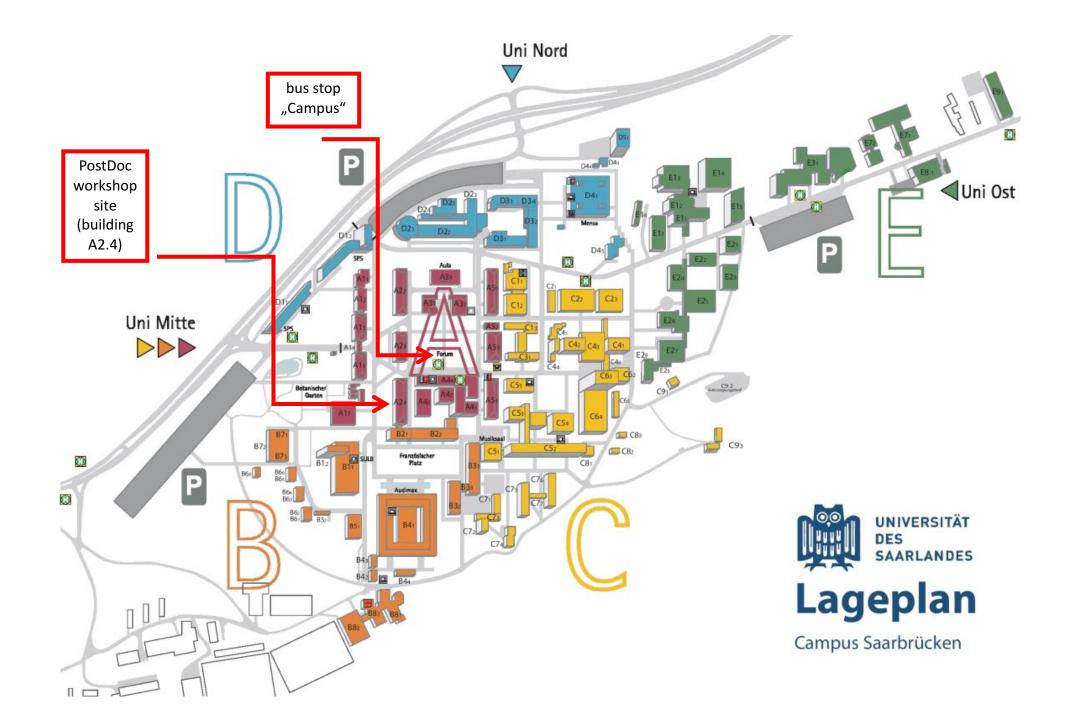

At the university campus:

Leave the bus at the stop *Campus* (first stop after passing the main entrance gate to the campus).

Near the bus stop is the PostDoc workshop site in building A2.4 (about 2 minutes to walk, see map on the right).