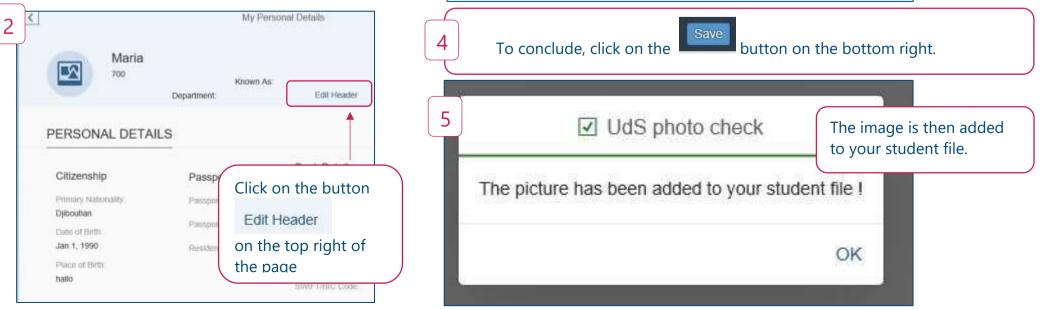

r country             | Enter tel | / .jpeg format is   |
| Ay applications<br>Arztl. Prüfung Medizin (100000001354) BuSc. Biophysik (1000 |                                                               | Cell Phone Number:                  | Enter country             | Enter cel | supported.          |
|                                                                                |                                                               | Facebook:                           | Enter Facebook ID         |           |                     |
|                                                                                |                                                               | Twitter:                            | Twitter: Enter Twitter ID |           |                     |



Your photo serves as visual proof on your UdS card. Without uploading the passport photo, no student card can be issued even after successful enrollment!