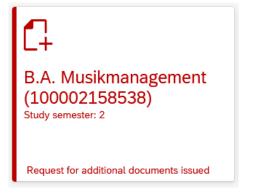

Note: Applications that you have already submitted can be found under 'My applications'. You can edit your personal details or upload your passport photo by clicking on 🛛 🖶 i 💿 🖉 👔 at the top right of the window, but only after you have submitted an application.