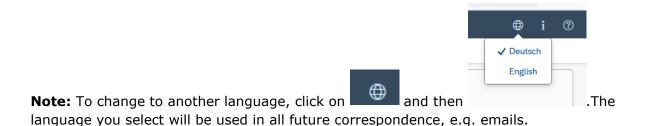

- If you change the language in the form, you will be automatically redirected back to the application portal start page. To continue your application, please click on your application tile. The information you have entered so far has been saved.
- If technical problems occur during your application, the following message will be displayed and "Technical error" message will be displayed on your application tile. In this case, please follow the