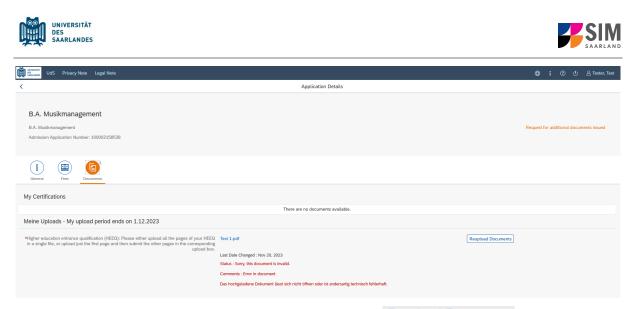

#### 2.7 Examinations taken

Please click on Please answer the mandatory question. If you respond with 'Yes', you will be presented with further questions to answer. Please upload your graduation documents using the relevant 'Upload document' button.

| UdS Privacy Note Legal Note                                       | 8                                                                                                                                                                                                                                                           | \$ i @ ⊍                                                                                                                                                                                                                                                                                                                | 음 Tester, Test |
|-------------------------------------------------------------------|-------------------------------------------------------------------------------------------------------------------------------------------------------------------------------------------------------------------------------------------------------------|-------------------------------------------------------------------------------------------------------------------------------------------------------------------------------------------------------------------------------------------------------------------------------------------------------------------------|----------------|
| < Section                                                         |                                                                                                                                                                                                                                                             | Course Offering - B.A. Musikmanagement                                                                                                                                                                                                                                                                                  |                |
| Personal details                                                  |                                                                                                                                                                                                                                                             |                                                                                                                                                                                                                                                                                                                         |                |
| Pre-university educational credentials                            | Examinations taken                                                                                                                                                                                                                                          |                                                                                                                                                                                                                                                                                                                         |                |
| Information about your higher education<br>entrance qualification |                                                                                                                                                                                                                                                             | Last university degree qualification/loss of right of examination                                                                                                                                                                                                                                                       |                |
| Language proficiency                                              | Have you already completed the final academic assessment stage/final examinations at a                                                                                                                                                                      | Yed                                                                                                                                                                                                                                                                                                                     |                |
| Study history                                                     | university in Germany or abroad, or have you already lost the right of assessment or<br>examination at such a university?                                                                                                                                   |                                                                                                                                                                                                                                                                                                                         |                |
| Examinations taken                                                | <ul> <li>Country in which you completed the examinations</li> </ul>                                                                                                                                                                                         | <pre>v</pre>                                                                                                                                                                                                                                                                                                            |                |
| Special dispensations                                             | *Type of study                                                                                                                                                                                                                                              | ×                                                                                                                                                                                                                                                                                                                       |                |
| Further Uploads                                                   | *Degree/Qualification                                                                                                                                                                                                                                       | ×                                                                                                                                                                                                                                                                                                                       |                |
| Verification of input data                                        | <ul> <li>First subject</li> </ul>                                                                                                                                                                                                                           | ×                                                                                                                                                                                                                                                                                                                       |                |
|                                                                   | Second subject                                                                                                                                                                                                                                              | ✓                                                                                                                                                                                                                                                                                                                       |                |
|                                                                   | Third subject                                                                                                                                                                                                                                               | ×                                                                                                                                                                                                                                                                                                                       |                |
|                                                                   | Date of examination                                                                                                                                                                                                                                         | Enter date                                                                                                                                                                                                                                                                                                              |                |
|                                                                   | *Examination status                                                                                                                                                                                                                                         | ×                                                                                                                                                                                                                                                                                                                       |                |
|                                                                   | *Overall grade                                                                                                                                                                                                                                              | · · · · · · · · · · · · · · · · · · ·                                                                                                                                                                                                                                                                                   |                |
|                                                                   |                                                                                                                                                                                                                                                             | Please enter your overall grade in the format X,X (e.g. 2,0). (Please note the use of a comma as the decimal separator.) In the case of an<br>irrevocable fail (i.e. after all retakes), please enter 9,0.                                                                                                              |                |
|                                                                   |                                                                                                                                                                                                                                                             | If you have exademic neords from studying in a country other than Germany but you do not know what your grade is equivalent to in the German<br>grading system, polase enter 8,0. Please submit these academic records with your other documents. Your equivalent German grade will be<br>determined by the university. |                |
|                                                                   |                                                                                                                                                                                                                                                             | If you have already graduated from a university or you have lost the right of examination in a particular subject area ('irrevocable fail'), please<br>upload the relevant documents (incl. translations in the case of international certificates).                                                                    |                |
|                                                                   |                                                                                                                                                                                                                                                             | A translation is required if the original documents are not in German, English or French.                                                                                                                                                                                                                               |                |
|                                                                   | If you passed the final examinations, please submit your graduation documents (e.g.,<br>graduation certificates); if you failed the final examinations, please submit proof of your<br>inrevocable loss of right to further examination (ncl. translation). | + Upload Document                                                                                                                                                                                                                                                                                                       |                |
|                                                                   | Examination certificates (incl. translations)                                                                                                                                                                                                               | + Upload Document                                                                                                                                                                                                                                                                                                       |                |
|                                                                   | Transcript of records (incl. translations)                                                                                                                                                                                                                  | + Upload Document                                                                                                                                                                                                                                                                                                       |                |
|                                                                   |                                                                                                                                                                                                                                                             | Penultimate university degree qualification/loss of right of examination                                                                                                                                                                                                                                                |                |
|                                                                   |                                                                                                                                                                                                                                                             | If you comoleted an academic degree programme or lost your right of examination before your last higher education qualification, please provide<br>details about this penultimate higher education qualificationfloss of right of examination.                                                                          |                |
|                                                                   |                                                                                                                                                                                                                                                             | Save and Re                                                                                                                                                                                                                                                                                                             | turn Submit    |

**Note:** The details of the questionnaire will differ depending on the programme you have selected. If, for example, you are applying for a Master's degree programme, you will see text boxes into which you should enter the required information.