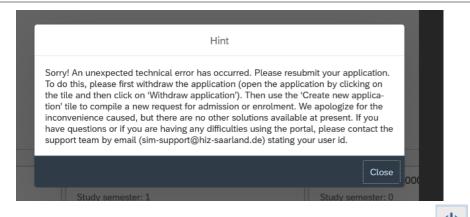

- If you change the language in the form, you will be automatically redirected back to the application portal start page. To continue your application, please click on your application tile. The information you have entered so far has been saved.
- If technical problems occur during your application, the following message will be displayed and "Technical error" message will be displayed on your application tile. In this case, please follow the instructions in the message. To do this, please first withdraw the application and then use the 'Create new application' tile to compile a new request for admission or enrolment.