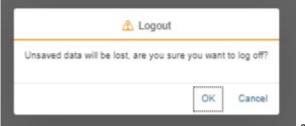

### 3. Logging out of the SIM application portal

Click on the 'logoff' button shown at the top right of your screen:

Confirm that you wish to log out

and then close the browser.