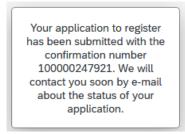

You will receive on-screen confirmation that your enrolment application has been submitted and you will be notified of your application number:

Please check on your start page that the tile for this application displays the status message 'Application submitted'.