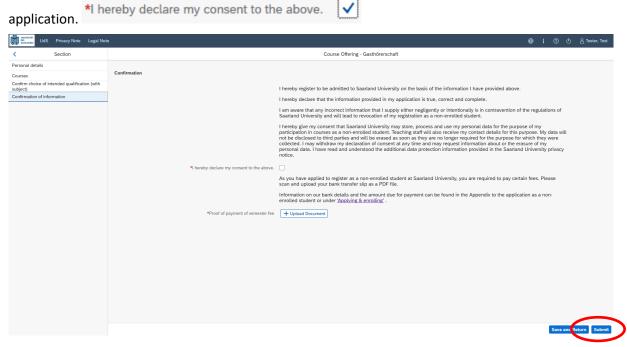

### 2.5 Confirmation of information

Please click on Confirmation of information. In this final section, you are required to provide a declaration (in lieu of oath) [Eidesstattliche Erklärung] before submitting your application. Read the text carefully and then indicate your consent by ticking the checkbox before you submit your

Please also upload appropriate documentary proof that your semester fee has been paid.

**Note:** Please note that the checkbox in the print preview or preview is not filled. This does not mean that the box in your application was not filled (ticked). The application can only be sent if you have given your consent.

**Note:** Please submit your application by clicking on so that Saarland University can review your application and complete the enrolment process.