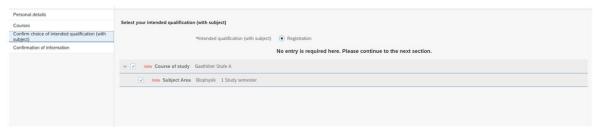

### 2.4 Confirm choice of intended qualification (with subject)

Please click on Confirm choice of intended qualification (with subject)

[Note: You do not need to enter anything on this screen. You can proceed to the next section.]