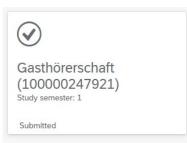

You will receive on-screen confirmation that your enrolment application has been submitted and you will be notified of your application number:

Please check on your start page that the tile for this application displays the status message 'Application submitted'.

If that is not the case, please check – well before the enrolment deadline is due to expire – that you

did actually send your enrolment application via the Submit button and that you didn't simply save it without submitting it.