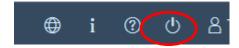

### 2. Logging out of the SIM application portal

Click on the 'logoff' button shown at the top right of your screen: Confirm that you wish to log out

and then close the browser.