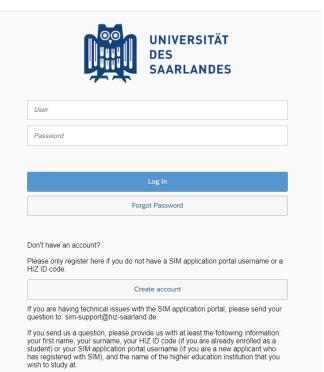

## 1.3 I am not yet enrolled as a student at Saarland University, but I have registered with SIM and have already submitted an application

Please use your existing user account, which you can access here:

https://sim.uni-saarland.de/bewerbung

Log in with your username (e.g. B000xxxx) and your password. Click on

If you have forgotten your password, please click on the button.

**Note:** If the window does **not** appear as shown here, please clear your browser cache using CTRL+F5 and restart the browser.