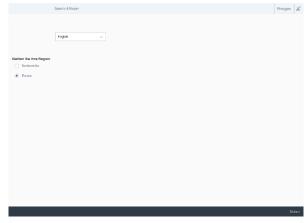

# 1.2 I have not yet enrolled as a student at Saarland University and I am not yet registered in SIM

Please register using the following link:

https://sim.uni-saarland.de/bewerbung

| Switch language by clicking on and then |
|-----------------------------------------|
| Sprache & Region wählen                 |
| Select Language & Region . Choose       |
| 'English' from the drop-down menu       |
| English                                 |
| English                                 |
| and then click Sichern /                |
| Save                                    |

**Note:** The language you set here is your language of communication. This means that you will receive future mail messages in this language.

Create account

|                    |       | UNIVERSITÄT<br>DES<br>SAARLANDES                      |
|--------------------|-------|-------------------------------------------------------|
| User               |       |                                                       |
| Password           |       |                                                       |
|                    |       | Log In                                                |
|                    | E-    | orgot Password                                        |
|                    | FC    | igut i assword                                        |
| Don't have an acco |       | rgut i assivulu                                       |
|                    | ount? | e a SIM application portal username or a HIZ (UdS) ID |