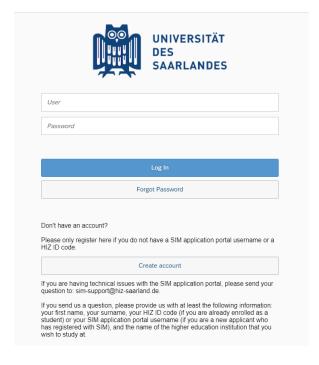

#### 1.1 I am already enrolled as a student at Saarland University

Please use your existing user account, which you can access here: <a href="https://sim.uni-saarland.de">https://sim.uni-saarland.de</a>

Please enter your UdS ID code and your password. Then click on Login .

Version SoSe 24\_6.0-en Page **3** of **6** 