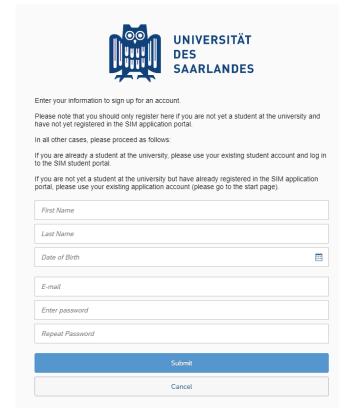

# 1.2 I have not yet enrolled as a student at Saarland University and I am not yet registered in SIM

Please register using the following link:

https://sim.uni-saarland.de/bewerbung

| Switch language by clicking on and then |
|-----------------------------------------|
| Sprache & Region wählen                 |
| Select Language & Region . Choose       |
| 'English' from the drop-down menu       |
| English                                 |
| English                                 |
| and then click Sichern /                |
| Save                                    |

**Note:** The language you set here is your language of communication. This means that you will receive future mail messages in this language.

Create account

|                    |       | UNIVERSITÄT<br>DES<br>SAARLANDES                      |
|--------------------|-------|-------------------------------------------------------|
| User               |       |                                                       |
| Password           |       |                                                       |
|                    |       | Log In                                                |
|                    | E-    | orgot Password                                        |
|                    | FC    | igut i assword                                        |
| Don't have an acco |       | rgut i assivulu                                       |
|                    | ount? | e a SIM application portal username or a HIZ (UdS) ID |

Version SoSe 24\_6.0-en Page **4** of **6** 

Enter the required data when prompted.

**Note:** Please enter an email address that you can access reliably at all times over the entire application period.

Click on Submit .

After a few minutes you should receive an automatic verification email at the email address you specified. The email will ask you to use your existing login ID or to log in using the username specified in the email.