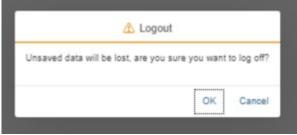

### 2. Logging out of the SIM application portal

Click on the 'logoff' button shown at the top right of your screen: Confirm that you wish to log out

and then close the browser.