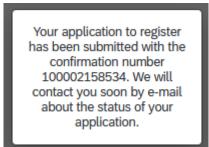

filled (ticked). The application can only be sent if you have given your consent.

**Note:** Please submit your application by clicking on Submit so that Saarland University can review your application and complete the enrolment process.





#### At the end of the process, you will asked to reconfirm the information you have supplied.

| Target studies for          | the upcoming semester        |
|-----------------------------|------------------------------|
| Please confirm your selecti | on                           |
| > Course of study LL.       | M. Europ. u. Internat. Recht |
|                             | Commit Cancel                |

You will receive on-screen confirmation that your enrolment application has been submitted and you will be notified of your application number:



Please check on your start page that the tile for this application displays the status message 'Application submitted'.

| $\checkmark$                                                           |
|------------------------------------------------------------------------|
| LL.M. Europ. u. Internat.<br>Recht (100002158534)<br>Study semester: 2 |
| Submitted                                                              |

If that is not the case, please check – well before the enrolment deadline is due to expire – that you did actually send your enrolment application via the Submit button and that you didn't simply save it without submitting it.

#### 2.2 Advanced professional study programme (Registration)

If you want to register for an advanced professional study programme, please click o