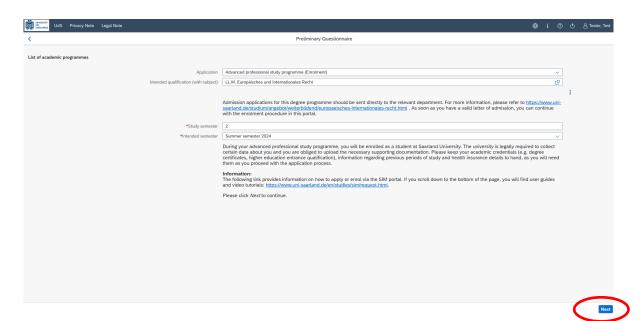

#### 2.1.1 Preliminary Questionnaire

Go to the combo box 'Application' and select the appropriate item from the drop-down menu. Click

| UdS Privacy Note Legal Note |                                       | ⊕ i @                                                                                                                                                                                                                                                                                                                                                                                                                                                                                                                                | ወ | 8 Tester, Test |
|-----------------------------|---------------------------------------|--------------------------------------------------------------------------------------------------------------------------------------------------------------------------------------------------------------------------------------------------------------------------------------------------------------------------------------------------------------------------------------------------------------------------------------------------------------------------------------------------------------------------------------|---|----------------|
| <                           |                                       | Preliminary Questionnaire                                                                                                                                                                                                                                                                                                                                                                                                                                                                                                            |   |                |
| List of academic programmes |                                       |                                                                                                                                                                                                                                                                                                                                                                                                                                                                                                                                      |   |                |
|                             | Application                           | Advanced professional study programme (Enrolment)                                                                                                                                                                                                                                                                                                                                                                                                                                                                                    |   |                |
|                             | Intended qualification (with subject) | Select 🕑                                                                                                                                                                                                                                                                                                                                                                                                                                                                                                                             |   |                |
|                             |                                       |                                                                                                                                                                                                                                                                                                                                                                                                                                                                                                                                      | i |                |
|                             |                                       | During your advanced professional study programme, you will be enrolled as a student at Saarland University. The university is legally required to collect<br>certain data about you and you are obliged to upload the necessary supporting documentation. Please keep your academic credentials (e.g. degree<br>certificates, higher education entrance qualification), information regarding previous periods of study and health insurance details to hand, as you will need<br>them as you proceed with the application process. |   |                |
|                             |                                       | Information:<br>The following link provides information on how to apply or enrol via the SIM portal. If you scroll down to the bottom of the page, you will find user guides<br>and video tutionals: https://www.uni-santand.defenistudies/sim/request.html.                                                                                                                                                                                                                                                                         |   |                |
|                             |                                       | Please click Next to continue.                                                                                                                                                                                                                                                                                                                                                                                                                                                                                                       |   |                |
|                             |                                       |                                                                                                                                                                                                                                                                                                                                                                                                                                                                                                                                      |   |                |
|                             |                                       |                                                                                                                                                                                                                                                                                                                                                                                                                                                                                                                                      |   |                |
|                             |                                       |                                                                                                                                                                                                                                                                                                                                                                                                                                                                                                                                      |   |                |